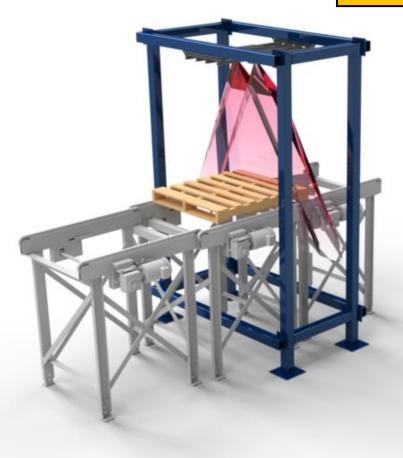

## **NEOCORTEX:** Nail Inspection System

## CAPABILITIES

- Detects missed nails at every joint
- ✓ Sees extrusions less than 1 mm
- ✓ Full analysis in seconds
- Logs pallet data over time and detects patterns
- ✓ 360mm 2000mm field of view
- ✓ Resolution down to 0.25 mm
- ✓ AI powered software

The AI-powered Neocortex Nail Inspection is the fastest on the market. It takes in thousands of 3D data points and can accurately return an analysis in seconds. This speed usually renders other systems unreliable, but Neocortex is over 99% accurate and can scan any common pallet type on the market today. It can operate with every major sensor brand and integrate with any facility, setting itself apart from the rest of the industry.